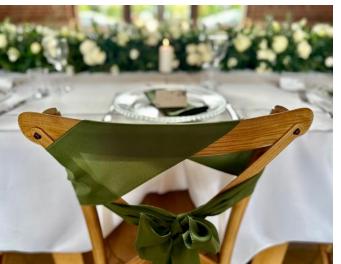

#### Linens

| Coloured tablecloth        | £10 |
|----------------------------|-----|
| Table runner               | £5  |
| Napkin                     | £1  |
| Chair sash, installed      | £3  |
| Double tie sash, installed | £4  |
|                            |     |