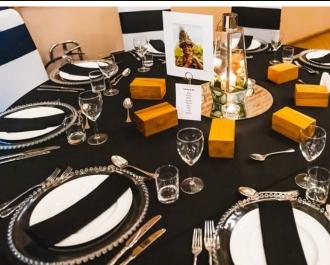

#### Linens

| Coloured tablecloth        | £10 |
|----------------------------|-----|
| Table runner               | £5  |
| Napkin                     | £1  |
| Chair sash, installed      | £3  |
| Double tie sash, installed | £4  |
|                            |     |

## Place settings

| Gold, rose gold or baroque etched cutlery, set | £3 |
|------------------------------------------------|----|
| Glass charger plates                           | £  |

### Centrepieces

| Mirror plate                       | £2  |
|------------------------------------|-----|
| Log slice                          | £3  |
| Collection of three cylinder vases | £20 |
| Table top lantern                  | £10 |
| Tall vase                          | £10 |
| Candelabra                         | £20 |
|                                    |     |