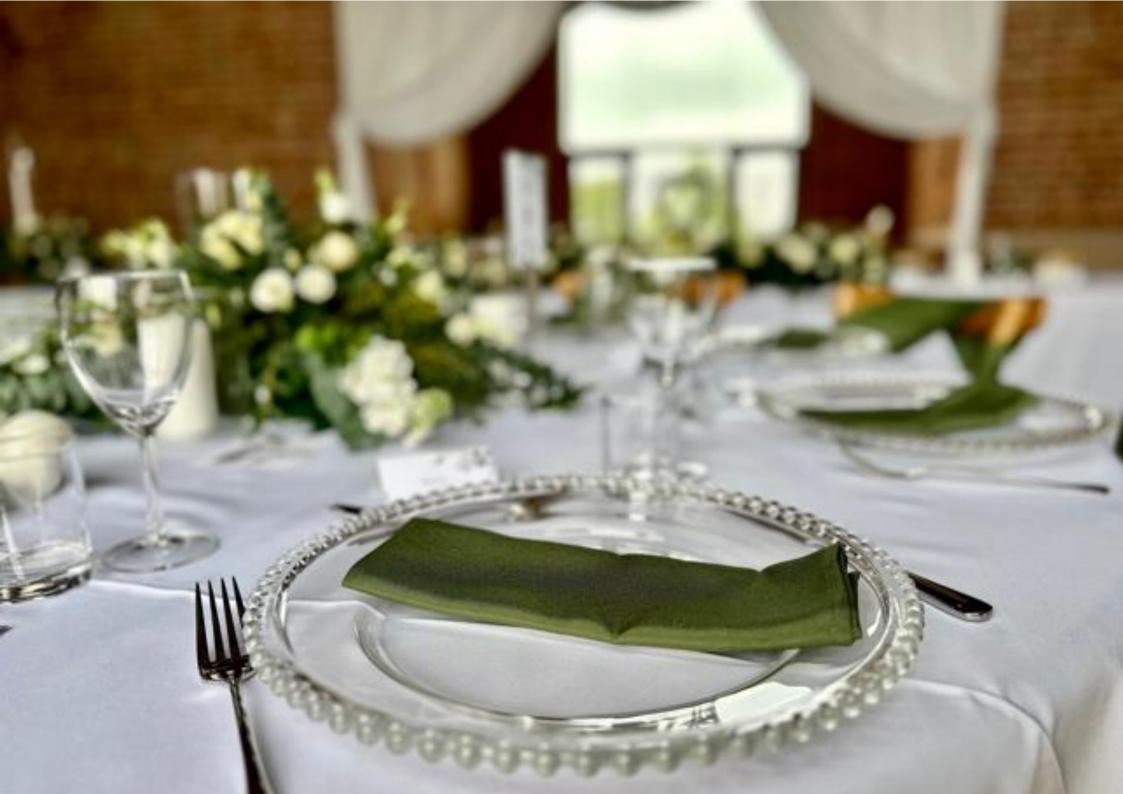

#### Linens

| Coloured tablecloth        | £10 |
|----------------------------|-----|
| Table runner               | £5  |
| Napkin                     | £1  |
| Chair sash, installed      | £3  |
| Double tie sash, installed | £4  |
|                            |     |

## Place settings

| Gold, rose gold or baroque etched cutlery, set | £3 |
|------------------------------------------------|----|
| Glass charger plates                           | £  |

### Centrepieces

| Mirror plate                       | £2  |
|------------------------------------|-----|
| Log slice                          | £3  |
| Collection of three cylinder vases | £20 |
| Table top lantern                  | £10 |
| Tall vase                          | £10 |
| Candelabra                         | £20 |
|                                    |     |