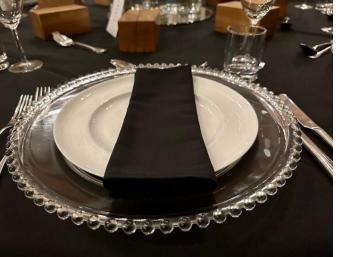

#### Linens

| Coloured tablecloth        | £10 |
|----------------------------|-----|
| Table runner               | £5  |
| Napkin                     | £1  |
| Chair sash, installed      | £3  |
| Double tie sash, installed | £4  |
|                            |     |

## Place settings

| Gold, rose gold or baroque etched cutlery, set | £3 |
|------------------------------------------------|----|
| Glass charger plates                           | £  |