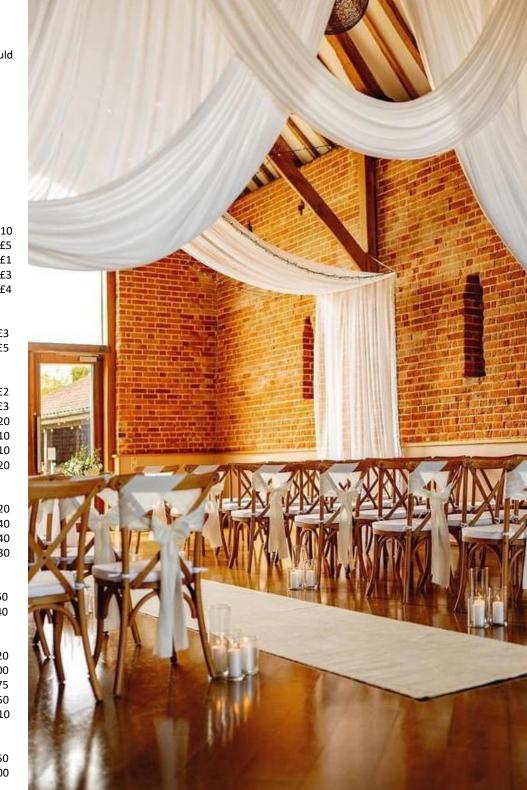

## Staging pieces

| Aisle carpet       | £50 |
|--------------------|-----|
| Giant wicker heart | £40 |

## Lighting

| Fairy light b | unting throughout the barn        | £120 |
|---------------|-----------------------------------|------|
| Festoons ald  | ong the terrace                   | £100 |
| Festoons ov   | er both seating areas             | £175 |
| LOVE letters  | s with dimmable fairground bulbs. | £150 |
| 40cm lit lett | ers                               | £10  |
|               |                                   |      |

#### Draping

| Full length white curtain with swags       | £250 |
|--------------------------------------------|------|
| Dramatic ceiling drapes with fairy lights. | £900 |